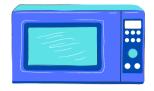

A Polar-wave is a freezer, refrigerator, and microwave all in one!

### Microwave Oven

- Cook/Defrost Setting
- · Turntable to ensure even cooking