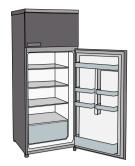

A Polar-wave is a freezer, refrigerator, and microwave all in one!

## Refrigerators

- Adjustable Thermostat
- Removable Racks + Door Storage

Reservations must be received by <u>July 29, 2022</u>, and will be on a first come, first served basis