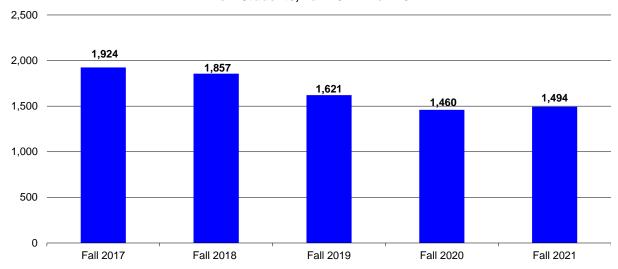

## Fall Semesters 2017-2021

|                                       | Fall 2017 | Fall 2018 | Fall 2019 | Fall 2020 | Fall 2021 |
|---------------------------------------|-----------|-----------|-----------|-----------|-----------|
| NEW STUDENTS                          |           |           |           |           |           |
| First-time, Full-time Freshmen        | 1,558     | 1,507     | 1,300     | 1,191     | 1,231     |
| First-time, Part-time Freshmen        | 4         | 5         | 2         | 4         | 2         |
| Full-time Transfers                   | 213       | 197       | 181       | 136       | 149       |
| Part-time Transfers                   | 4         | 5         | 7         | 5         | 3         |
| Full-time Second Undergraduate Degree | 135       | 121       | 120       | 105       | 87        |
| Part-time Second Undergraduate Degree | 1         | 0         | 0         | 1         | 0         |
| Full-time Readmits                    | 8         | 12        | 8         | 11        | 20        |
| Part-time Readmits                    | 1         | 10        | 3         | 7         | 2         |
| UNIVERSITY TOTAL                      | 1,924     | 1,857     | 1,621     | 1,460     | 1,494     |

## New Students, Fall 2017 - Fall 2021

Note: Beginning in Fall 2018, all traditional and non-traditional new students are included. Source: Enrollment Management Group