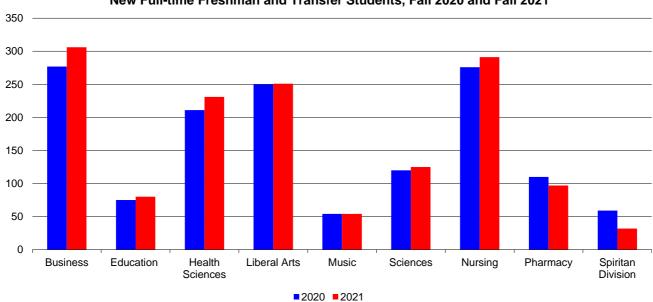

## **Duquesne University** New Full-time Freshman and Transfer Students by School Fall Semesters 2020 and 2021

|                             | 2020  | Full-time<br>Freshmen<br>2021 | Change |     | ime Transf<br>Undergrac<br>2021 |      | 2020  | Full-time<br>Total<br>2021 | Change |
|-----------------------------|-------|-------------------------------|--------|-----|---------------------------------|------|-------|----------------------------|--------|
| SCHOOL                      |       |                               |        |     |                                 |      |       |                            |        |
| Business                    | 239   | 276                           | 37     | 38  | 30                              | (8)  | 277   | 306                        | 29     |
| Education                   | 69    | 76                            | 7      | 6   | 4                               | (2)  | 75    | 80                         | 5      |
| Health Sciences             | 207   | 222                           | 15     | 4   | 9                               | 5    | 211   | 231                        | 20     |
| Liberal Arts                | 200   | 177                           | (23)   | 50  | 74                              | 24   | 250   | 251                        | 1      |
| Music                       | 47    | 51                            | 4      | 7   | 3                               | (4)  | 54    | 54                         | 0      |
| Natural & Environ. Sciences | 114   | 115                           | 1      | 6   | 10                              | 4    | 120   | 125                        | 5      |
| Nursing                     | 165   | 193                           | 28     | 111 | 98                              | (13) | 276   | 291                        | 15     |
| Pharmacy                    | 91    | 89                            | (2)    | 19  | 8                               | (11) | 110   | 97                         | (13)   |
| Spiritan Division           | 59    | 32                            | (27)   | 0   | 0                               | 0    | 59    | 32                         | (27)   |
| UNIVERSITY TOTAL            | 1,191 | 1,231                         | 40     | 241 | 236                             | (5)  | 1,432 | 1,467                      | 35     |

## New Full-time Freshman and Transfer Students, Fall 2020 and Fall 2021

Note: All traditional and non-traditional new students are included. Source: Enrollment Management Group