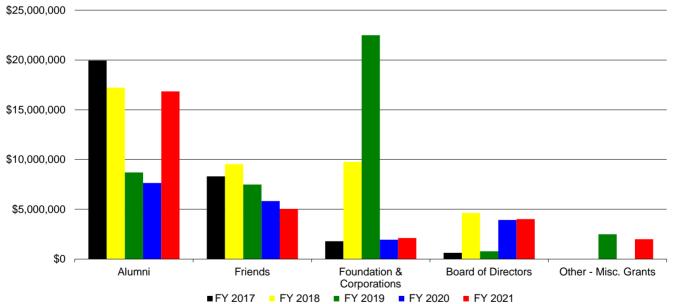

## Duquesne University Overall Fund Raising Results

Fiscal Years 2017 to 2021

| Total Gift Commitments by Donor Category |              |              |              |              |              |               |  |  |  |  |
|------------------------------------------|--------------|--------------|--------------|--------------|--------------|---------------|--|--|--|--|
|                                          | FY 2017      | FY 2018      | FY 2019      | FY 2020      | FY 2021      | Total         |  |  |  |  |
| Alumni                                   | \$19,939,574 | \$17,219,639 | \$8,705,210  | \$7,634,324  | \$16,843,535 | \$70,342,282  |  |  |  |  |
| Friends                                  | \$8,314,470  | \$9,539,868  | \$7,490,519  | \$5,828,104  | \$5,039,480  | \$36,212,441  |  |  |  |  |
| Foundation & Corporations                | \$1,784,446  | \$9,762,970  | \$22,492,238 | \$1,938,798  | \$2,111,104  | \$38,089,556  |  |  |  |  |
| Board of Directors                       | \$628,759    | \$4,623,245  | \$787,635    | \$3,920,974  | \$4,012,236  | \$13,972,849  |  |  |  |  |
| Other - Misc. Grants                     | <u>-</u>     | <u> </u>     | \$2,500,000  |              | \$2,000,000  | \$4,500,000   |  |  |  |  |
|                                          | \$30.667.249 | \$41.145.722 | \$41.975.602 | \$19.322.200 | \$30.006.355 | \$163.117.128 |  |  |  |  |

## **Total Gift Commitments by Donor Category**

Source: Office of Advancement Records