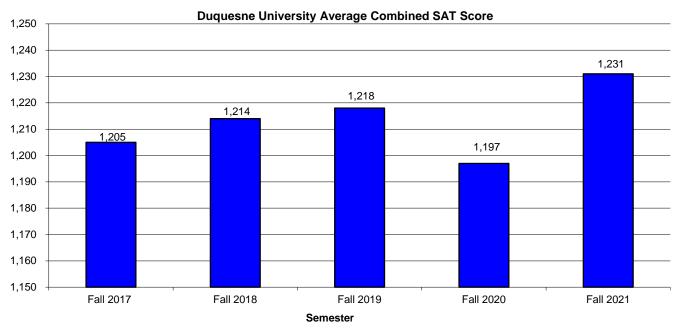

## Fall Semesters 2017-2021

|                                                                         | Fall 2017 | Fall 2018 | Fall 2019 | Fall 2020 | Fall 2021 |
|-------------------------------------------------------------------------|-----------|-----------|-----------|-----------|-----------|
| RESHMEN                                                                 |           |           |           |           |           |
| Average SAT (Math)                                                      | 597       | 601       | 606       | 591       | 608       |
| Average SAT (Verbal)                                                    | 609       | 613       | 612       | 605       | 624       |
| Average SAT (Combined)                                                  | 1,205     | 1,214     | 1,218     | 1,197     | 1,231     |
| Average ACT                                                             | 26        | 27        | 26        | 26        | 27        |
|                                                                         |           |           |           |           |           |
| National SAT Average                                                    | 1,060     | 1,068     | 1,059     | 1,051     | 1,060     |
| Variance [Better/(Worse)]                                               | 145       | 146       | 159       | 146       | 171       |
| Pennsylvania SAT Average                                                | 1,071     | 1,086     | 1,082     | 1,078     | 1,123     |
| Variance [Better/(Worse)]                                               | 134       | 128       | 136       | 119       | 108       |
|                                                                         |           |           |           |           |           |
| Freshmen in top 25%                                                     | 56%       | 57%       | 55%       | 48%       | 52%       |
| of High School Class                                                    |           |           |           |           |           |
|                                                                         | •         |           | •         |           |           |
| SAT Scores submitted to Duquesne from Pennsylvania High School Students | 3,539     | 3,251     | 3,439     | 3,583     | 1,886     |