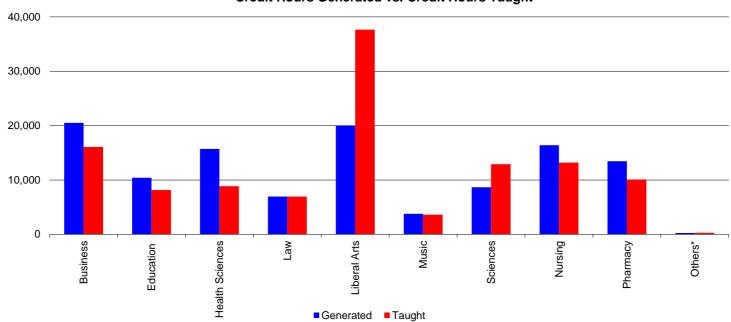

## **Duquesne University** Student Credit Hours <u>Taught</u> by School and Level Fall Semester 2020

|                                    | Undergraduate<br>Student Credit Hours | Graduate<br>Student Credit Hours | Total<br>Student Credit Hours |
|------------------------------------|---------------------------------------|----------------------------------|-------------------------------|
| CHOOL                              |                                       |                                  |                               |
| Business                           | 13,782                                | 2,279                            | 16,061                        |
| Education                          | 4,339                                 | 3,793                            | 8,132                         |
| Health Sciences                    | 4,597                                 | 4,257                            | 8,854                         |
| Law                                | 0                                     | 6,939                            | 6,939                         |
| Liberal Arts                       | 35,343                                | 2,314                            | 37,657                        |
| Music                              | 3,167                                 | 439                              | 3,606                         |
| Natural and Environmental Sciences | 11,776                                | 1,143                            | 12,919                        |
| Nursing                            | 10,930                                | 2,257                            | 13,187                        |
| Pharmacy                           | 9,820                                 | 278                              | 10,098                        |
| Others <sup>1</sup>                | 210                                   | 82                               | 292                           |
| IIVERSITY TOTAL                    | 93,964                                | 23,780                           | 117,744                       |

Note: Student Credit Hours Taught represents the number of student credit hours being produced by the courses, regardless of where the students in the courses are enrolled.

## Credit Hours Generated vs. Credit Hours Taught

<sup>&</sup>lt;sup>1</sup> Others includes Pittsburgh Council on Higher Education, ROTC, Study Abroad, and University Programs.