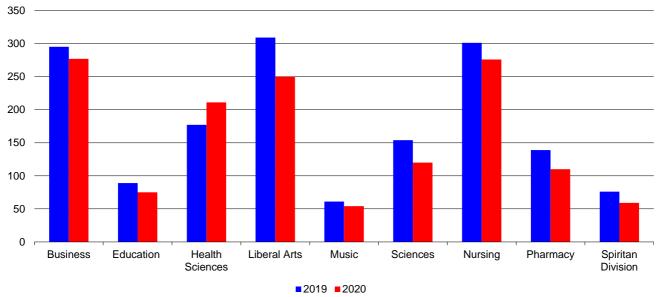

## New Full-time Freshman and Transfer Students by School

Fall Semesters 2019 and 2020

|                             | 2019  | Full-time<br>Freshmen<br>2020 | Change |          | ime Transf<br>Undergrad<br>2020 |      | 2019     | Full-time<br>Total<br>2020 | Change |
|-----------------------------|-------|-------------------------------|--------|----------|---------------------------------|------|----------|----------------------------|--------|
| SCHOOL                      |       |                               |        | <u> </u> |                                 |      | <u> </u> |                            |        |
| Business                    | 258   | 239                           | (19)   | 37       | 38                              | 1    | 295      | 277                        | (18)   |
| Education                   | 84    | 69                            | (15)   | 5        | 6                               | 1    | 89       | 75                         | (14)   |
| Health Sciences             | 169   | 207                           | 38     | 8        | 4                               | (4)  | 177      | 211                        | 34     |
| Liberal Arts                | 224   | 200                           | (24)   | 85       | 50                              | (35) | 309      | 250                        | (59)   |
| Music                       | 55    | 47                            | (8)    | 6        | 7                               | 1    | 61       | 54                         | (7)    |
| Natural & Environ. Sciences | 145   | 114                           | (31)   | 9        | 6                               | (3)  | 154      | 120                        | (34)   |
| Nursing                     | 172   | 165                           | (7)    | 129      | 111                             | (18) | 301      | 276                        | (25)   |
| Pharmacy                    | 118   | 91                            | (27)   | 21       | 19                              | (2)  | 139      | 110                        | (29)   |
| Spiritan Division           | 75    | 59                            | (16)   | 1        | 0                               | (1)  | 76       | 59                         | (17)   |
| UNIVERSITY TOTAL            | 1,300 | 1,191                         | (109)  | 301      | 241                             | (60) | 1,601    | 1,432                      | (169)  |

## New Full-time Freshman and Transfer Students, Fall 2019 and Fall 2020

Note: All traditional and non-traditional new students are included.

Source: Enrollment Management Group