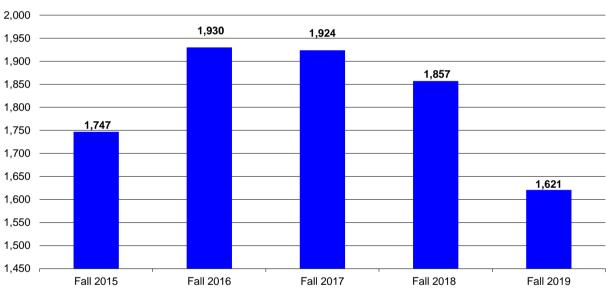

## Duquesne University New Student Profile Fall Semesters 2015-2019

|                                       | Fall 2015  | Fall 2016  | Fall 2017  | Fall 2018  | Fall 2019  |
|---------------------------------------|------------|------------|------------|------------|------------|
|                                       | 1 all 2013 | 1 all 2010 | 1 all 2017 | 1 ali 2010 | 1 all 2019 |
| W STUDENTS                            |            |            |            |            |            |
| First-time, Full-time Freshmen        | 1,418      | 1,546      | 1,558      | 1,507      | 1,300      |
| First-time, Part-time Freshmen        | 17         | 10         | 4          | 5          | 2          |
| Full-time Transfers                   | 142        | 200        | 213        | 197        | 18         |
| Part-time Transfers                   | 14         | 8          | 4          | 5          |            |
| Full-time Second Undergraduate Degree | 138        | 149        | 135        | 121        | 12         |
| Part-time Second Undergraduate Degree | 1          | 0          | 1          | 0          |            |
| Full-time Readmits                    | 13         | 14         | 8          | 12         |            |
| Part-time Readmits                    | 4          | 3          | 1          | 10         |            |
| IVERSITY TOTAL                        | 1,747      | 1,930      | 1,924      | 1,857      | 1,62       |

## New Students, Fall 2015 - Fall 2019

Note: Beginning in Fall 2018, all traditional and non-traditional new students are included. Source: Enrollment Management Group