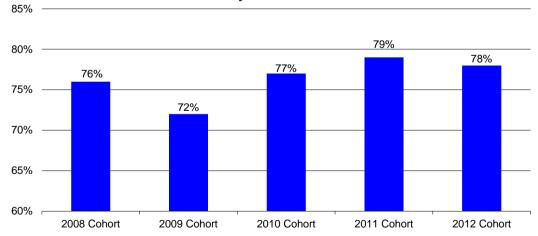

## Freshman Cohorts Fall 2008 - Fall 2012

| 2012 Cohort           |       | 4 Year Rate | 5 Year Rate | 6 Year Rate |
|-----------------------|-------|-------------|-------------|-------------|
| (Through August 2018) |       |             |             |             |
|                       | Men   | 58%         | 70%         | 71%         |
|                       | Women | 75%         | 81%         | 82%         |
|                       | Total | 68%         | 76%         | 78%         |

| 2011 Cohort   |           | 4 Year Rate | 5 Year Rate | 6 Year Rate |
|---------------|-----------|-------------|-------------|-------------|
| (Through Augu | ust 2017) |             |             |             |
|               | Men       | 62%         | 74%         | 76%         |
|               | Women     | 73%         | 80%         | 81%         |
|               | Total     | 68%         | 78%         | 79%         |

| 2010 Cohort           |       | 4 Year Rate | 5 Year Rate | 6 Year Rate |
|-----------------------|-------|-------------|-------------|-------------|
| (Through August 2016) |       |             |             |             |
|                       | Men   | 63%         | 73%         | 74%         |
|                       | Women | 72%         | 79%         | 80%         |
|                       | Total | 68%         | 76%         | 77%         |

| 2009 Cohort           |       | 4 Year Rate | 5 Year Rate | 6 Year Rate |
|-----------------------|-------|-------------|-------------|-------------|
| (Through August 2015) |       |             |             |             |
|                       | Men   | 54%         | 65%         | 66%         |
|                       | Women | 69%         | 75%         | 76%         |
|                       | Total | 63%         | 71%         | 72%         |

| 2008 Cohort           |       | 4 Year Rate | 5 Year Rate | 6 Year Rate |
|-----------------------|-------|-------------|-------------|-------------|
| (Through August 2014) |       |             |             |             |
|                       | Men   | 60%         | 72%         | 75%         |
|                       | Women | 68%         | 76%         | 77%         |
|                       | Total | 65%         | 74%         | 76%         |

## **Total Six-year Graduation Rates**

<sup>&</sup>lt;sup>1</sup> Graduation Rate is calculated based upon the number of students entering the institution as full-time, first-time, baccalaureate degree-seeking undergraduates in a particular year and completing their program within six years.