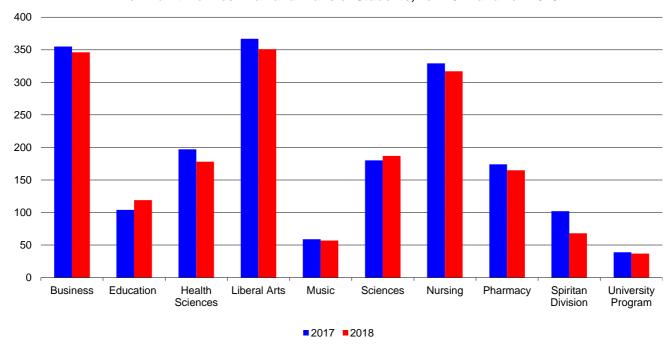

## **New Full-time Freshman and Transfer Students**

Fall Semesters 2017 and 2018

|                                 | Full-time<br>Freshmen |       |        | Full-time Transfers &<br>Second Undergrad Degree |      |        | Full-time<br>Total |       |        |
|---------------------------------|-----------------------|-------|--------|--------------------------------------------------|------|--------|--------------------|-------|--------|
|                                 | 2017                  | 2018  | Change | 2017                                             | 2018 | Change | 2017               | 2018  | Change |
| SCHOOL                          |                       |       |        |                                                  |      |        | ,                  |       |        |
| Business                        | 305                   | 299   | (6)    | 50                                               | 47   | (3)    | 355                | 346   | (9)    |
| Education                       | 97                    | 108   | 11     | 7                                                | 11   | 4      | 104                | 119   | 15     |
| Health Sciences                 | 190                   | 170   | (20)   | 7                                                | 8    | 1      | 197                | 178   | (19)   |
| Liberal Arts                    | 285                   | 266   | (19)   | 82                                               | 85   | 3      | 367                | 351   | (16)   |
| Music                           | 54                    | 56    | 2      | 5                                                | 1    | (4)    | 59                 | 57    | (2)    |
| Natural & Environ. Sciences     | 161                   | 178   | 17     | 19                                               | 9    | (10)   | 180                | 187   | 7      |
| Nursing                         | 184                   | 189   | 5      | 145                                              | 128  | (17)   | 329                | 317   | (12)   |
| Pharmacy                        | 142                   | 137   | (5)    | 32                                               | 28   | (4)    | 174                | 165   | (9)    |
| Spiritan Division               | 102                   | 68    | (34)   | 0                                                | 0    | 0      | 102                | 68    | (34)   |
| University Program <sup>1</sup> | 38                    | 36    | 24     | 1                                                | 1    | 0      | 39                 | 37    | (2)    |
| INIVERSITY TOTAL                | 1,558                 | 1,507 | (51)   | 348                                              | 318  | (30)   | 1,906              | 1,825 | (81)   |

## New Full-time Freshman and Transfer Students, Fall 2017 and Fall 2018

<sup>&</sup>lt;sup>1</sup> Includes Biomedical Engineering Program that began in Fall 2014.

Note: Beginning in Fall 2018, all traditional and non-traditional new students are included.