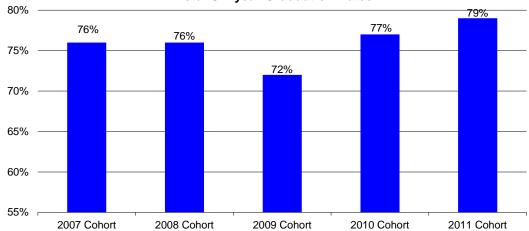

## Freshman Cohorts Fall 2007 - Fall 2011

| 2011 Cohort           |       | 4 Year Rate | 5 Year Rate | 6 Year Rate |
|-----------------------|-------|-------------|-------------|-------------|
| (Through August 2017) |       |             |             |             |
|                       | Men   | 62%         | 74%         | 76%         |
|                       | Women | 73%         | 80%         | 81%         |
|                       | Total | 68%         | 78%         | 79%         |

| 2010 Cohort           |       | 4 Year Rate | 5 Year Rate | 6 Year Rate |
|-----------------------|-------|-------------|-------------|-------------|
| (Through August 2016) |       |             |             |             |
|                       | Men   | 63%         | 73%         | 74%         |
|                       | Women | 72%         | 79%         | 80%         |
|                       | Total | 68%         | 76%         | 77%         |

| 2009 Cohort           |       | 4 Year Rate | 5 Year Rate | 6 Year Rate |
|-----------------------|-------|-------------|-------------|-------------|
| (Through August 2015) |       |             |             |             |
|                       | Men   | 54%         | 65%         | 66%         |
|                       | Women | 69%         | 75%         | 76%         |
|                       | Total | 63%         | 71%         | 72%         |

| 2008 Cohort           |       | 4 Year Rate | 5 Year Rate | 6 Year Rate |
|-----------------------|-------|-------------|-------------|-------------|
| (Through August 2014) |       |             |             |             |
|                       | Men   | 60%         | 72%         | 75%         |
|                       | Women | 68%         | 76%         | 77%         |
|                       | Total | 65%         | 74%         | 76%         |

| 2007 Cohort           |       | 4 Year Rate | 5 Year Rate | 6 Year Rate |
|-----------------------|-------|-------------|-------------|-------------|
| (Through August 2013) |       |             |             |             |
|                       | Men   | 61%         | 72%         | 74%         |
|                       | Women | 70%         | 76%         | 77%         |
|                       | Total | 66%         | 7/10/-      | 76%         |

## **Total Six-year Graduation Rates**

<sup>&</sup>lt;sup>1</sup> Graduation Rate is calculated based upon the number of students entering the institution as full-time, first-time, baccalaureate degree-seeking undergraduates in a particular year and completing their program within six years.