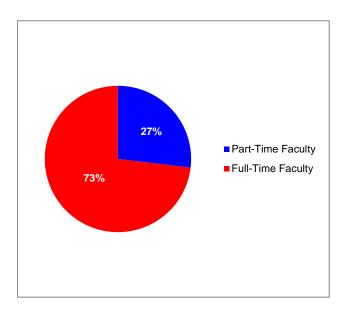

## Duquesne University Credit Hours Taught by Faculty Status

Fall Semester 2017

|                   | Credit Hours Taught | Percentage |
|-------------------|---------------------|------------|
| Part-Time Faculty | 31,618              | 27%        |
| Full-Time Faculty | 85,937              | 73%        |
| Total             | 117,555             | 100%       |