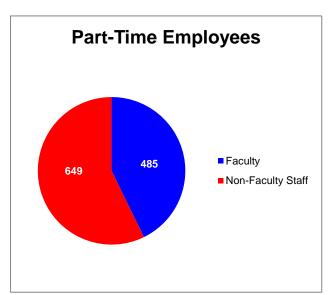

## Duquesne University Employees by Occupation Category, Gender and Status Fall Semester 2017

| Occupation Category                                                                        | Full-Time |       | Part-Time |       | Total     |
|--------------------------------------------------------------------------------------------|-----------|-------|-----------|-------|-----------|
| Occupation Category                                                                        | Men       | Women | Men       | Women | Employees |
| Faculty                                                                                    | 244       | 261   | 228       | 257   | 990       |
| Research Staff                                                                             | 0         | 0     | 0         | 0     | 0         |
| Public Service Staff                                                                       | 0         | 0     | 0         | 0     | 0         |
| Archivists, Curators, & Museum Technicians                                                 | 1         | 0     | 0         | 0     | 1         |
| Librarians                                                                                 | 6         | 16    | 0         | 0     | 22        |
| Library Technicians                                                                        | 0         | 2     | 1         | 6     | 9         |
| Student & Academic Affairs & Other Education Services Occupations                          | 17        | 36    | 15        | 9     | 77        |
| Management Occupations                                                                     | 57        | 51    | 0         | 0     | 108       |
| Business & Financial Operations Occupations                                                | 100       | 165   | 0         | 0     | 265       |
| Computer, Engineering, & Science Occupations                                               | 58        | 31    | 0         | 0     | 89        |
| Community, Social Service, Legal, Arts, Design, Entertainment, Sports, & Media Occupations | 39        | 34    | 0         | 0     | 73        |
| Healthcare Practitioners & Technical Occupations                                           | 4         | 7     | 0         | 0     | 11        |
| Service Occupations                                                                        | 108       | 67    | 3         | 2     | 180       |
| Sales & Related Occupations                                                                | 0         | 0     | 0         | 0     | 0         |
| Office & Administrative Support Occupations                                                | 22        | 191   | 54        | 111   | 378       |
| Natural Resources, Construction, & Maintenance Occupations                                 | 58        | 0     | 0         | 0     | 58        |
| Production, Transportation, & Material Moving Occupations                                  | 12        | 0     | 0         | 0     | 12        |
| Graduate Assistants                                                                        | 0         | 0     | 200       | 248   | 448       |
| TOTAL                                                                                      | 726       | 861   | 501       | 633   | 2,721     |