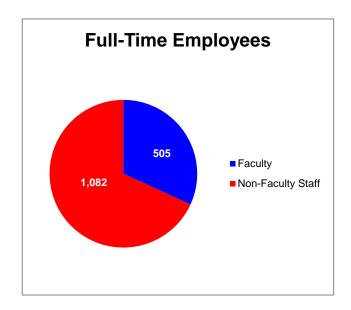

## Duquesne University Employees by Occupation Category, Gender and Status Fall Semester 2017

| Occupation Category                                                                        | Full-Time |       | Part-Time |       | Total     |
|--------------------------------------------------------------------------------------------|-----------|-------|-----------|-------|-----------|
| Occupation Category                                                                        | Men       | Women | Men       | Women | Employees |
| Faculty                                                                                    | 244       | 261   | 228       | 257   | 990       |
| Research Staff                                                                             | 0         | 0     | 0         | 0     | 0         |
| Public Service Staff                                                                       | 0         | 0     | 0         | 0     | 0         |
| Archivists, Curators, & Museum Technicians                                                 | 1         | 0     | 0         | 0     | 1         |
| Librarians                                                                                 | 6         | 16    | 0         | 0     | 22        |
| Library Technicians                                                                        | 0         | 2     | 1         | 6     | 9         |
| Student & Academic Affairs & Other Education Services Occupations                          | 17        | 36    | 15        | 9     | 77        |
| Management Occupations                                                                     | 57        | 51    | 0         | 0     | 108       |
| Business & Financial Operations Occupations                                                | 100       | 165   | 0         | 0     | 265       |
| Computer, Engineering, & Science Occupations                                               | 58        | 31    | 0         | 0     | 89        |
| Community, Social Service, Legal, Arts, Design, Entertainment, Sports, & Media Occupations | 39        | 34    | 0         | 0     | 73        |
| Healthcare Practitioners & Technical Occupations                                           | 4         | 7     | 0         | 0     | 11        |
| Service Occupations                                                                        | 108       | 67    | 3         | 2     | 180       |
| Sales & Related Occupations                                                                | 0         | 0     | 0         | 0     | 0         |
| Office & Administrative Support Occupations                                                | 22        | 191   | 54        | 111   | 378       |
| Natural Resources, Construction, & Maintenance Occupations                                 | 58        | 0     | 0         | 0     | 58        |
| Production, Transportation, & Material Moving Occupations                                  | 12        | 0     | 0         | 0     | 12        |
| Graduate Assistants                                                                        | 0         | 0     | 200       | 248   | 448       |
| TOTAL                                                                                      | 726       | 861   | 501       | 633   | 2,721     |