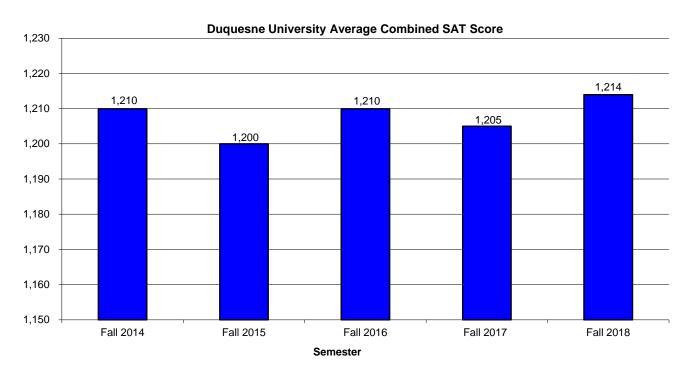

## Duquesne University Academic Quality Fall Semesters 2014-2018

|                                                                         | Fall 2014 | Fall 2015 | Fall 2016 | Fall 2017 | Fall 2018 |
|-------------------------------------------------------------------------|-----------|-----------|-----------|-----------|-----------|
| RESHMEN                                                                 |           |           |           |           |           |
| Average SAT (Math)                                                      | 600       | 590       | 600       | 597       | 601       |
| Average SAT (Verbal)                                                    | 610       | 610       | 610       | 609       | 613       |
| Average SAT (Combined)                                                  | 1,210     | 1,200     | 1,210     | 1,205     | 1,214     |
| Average ACT                                                             | 26        | 26        | 27        | 26        | 27        |
|                                                                         |           |           |           |           |           |
| National SAT Average                                                    | 1,090     | 1,080     | 1,080     | 1,060     | 1,068     |
| Variance [Better/(Worse)]                                               | 120       | 120       | 130       | 145       | 146       |
| Pennsylvania SAT Average                                                | 1,080     | 1,080     | 1,080     | 1,071     | 1,086     |
| Variance [Better/(Worse)]                                               | 130       | 120       | 130       | 134       | 128       |
| Freshmen in top 25% of High School Class                                | 58%       | 54%       | 56%       | 56%       | 57%       |
|                                                                         |           |           |           |           |           |
| SAT Scores submitted to Duquesne from Pennsylvania High School Students | 3,516     | 3,566     | 3,421     | 3,539     | 3,251     |