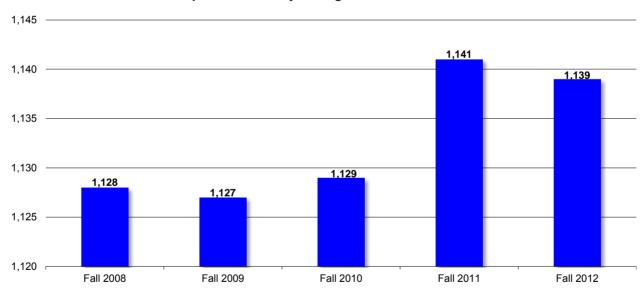

### Fall Semesters 2008-2012

| Fall 2008 | Fall 2009                                         | Fall 2010                                                                                                                                                                                                     | Fall 2011                                                                                                                                                                                                                                                                                                         | Fall 2012                                                                                                                                                                                                                                                                                                                                                                                                             |
|-----------|---------------------------------------------------|---------------------------------------------------------------------------------------------------------------------------------------------------------------------------------------------------------------|-------------------------------------------------------------------------------------------------------------------------------------------------------------------------------------------------------------------------------------------------------------------------------------------------------------------|-----------------------------------------------------------------------------------------------------------------------------------------------------------------------------------------------------------------------------------------------------------------------------------------------------------------------------------------------------------------------------------------------------------------------|
|           |                                                   |                                                                                                                                                                                                               |                                                                                                                                                                                                                                                                                                                   |                                                                                                                                                                                                                                                                                                                                                                                                                       |
| 568       | 568                                               | 569                                                                                                                                                                                                           | 574                                                                                                                                                                                                                                                                                                               | 578                                                                                                                                                                                                                                                                                                                                                                                                                   |
| 560       | 559                                               | 560                                                                                                                                                                                                           | 567                                                                                                                                                                                                                                                                                                               | 561                                                                                                                                                                                                                                                                                                                                                                                                                   |
| 1,128     | 1,127                                             | 1,129                                                                                                                                                                                                         | 1,141                                                                                                                                                                                                                                                                                                             | 1,139                                                                                                                                                                                                                                                                                                                                                                                                                 |
| 1,009     | 1,016                                             | 1,017                                                                                                                                                                                                         | 1,011                                                                                                                                                                                                                                                                                                             | 1,010                                                                                                                                                                                                                                                                                                                                                                                                                 |
| 119       | 111                                               | 112                                                                                                                                                                                                           | 130                                                                                                                                                                                                                                                                                                               | 129                                                                                                                                                                                                                                                                                                                                                                                                                   |
| 984       | 994                                               | 993                                                                                                                                                                                                           | 994                                                                                                                                                                                                                                                                                                               | 994                                                                                                                                                                                                                                                                                                                                                                                                                   |
| 128       | 144                                               | 133                                                                                                                                                                                                           | 147                                                                                                                                                                                                                                                                                                               | 145                                                                                                                                                                                                                                                                                                                                                                                                                   |
| 55%       | 58%                                               | 56%                                                                                                                                                                                                           | 60%                                                                                                                                                                                                                                                                                                               | 60%                                                                                                                                                                                                                                                                                                                                                                                                                   |
| 4,838     | 4,518                                             | 3,925                                                                                                                                                                                                         | 4,156                                                                                                                                                                                                                                                                                                             | 4,890                                                                                                                                                                                                                                                                                                                                                                                                                 |
|           | 568<br>560<br>1,128<br>1,009<br>119<br>984<br>128 | 568         568           560         559           1,128         1,127           1,009         1,016           119         111           984         994           128         144           55%         58% | 568         568         569           560         559         560           1,128         1,127         1,129           1,009         1,016         1,017           119         111         112           984         994         993           128         144         133           55%         58%         56% | 568         568         569         574           560         559         560         567           1,128         1,127         1,129         1,141           1,009         1,016         1,017         1,011           119         111         112         130           984         994         993         994           128         144         133         147           55%         58%         56%         60% |

### **Duquesne University Average Combined SAT Score**

Source: Office of Admissions