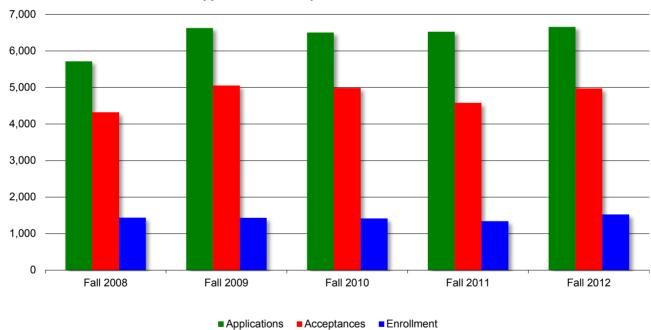

### Duquesne University Undergraduate Freshman Demand

Fall Semesters 2008-2012

| Fall 2008 | Fall 2009 | Fall 2010 | Fall 2011 | Fall 2012 |
|-----------|-----------|-----------|-----------|-----------|
|           |           |           |           |           |

### FIRST-TIME, FIRST-YEAR FRESHMEN (FULL & PART-TIME)

| Applications       | 6,705 | 7,854 | 7,499 | 7,193 | 7,351 |
|--------------------|-------|-------|-------|-------|-------|
| Acceptances        | 4,336 | 5,067 | 5,007 | 4,600 | 4,981 |
| Enrollment         | 1,452 | 1,443 | 1,433 | 1,360 | 1,530 |
| Acceptance Rate    | 65%   | 65%   | 67%   | 64%   | 68%   |
| Matriculation Rate | 33%   | 28%   | 29%   | 30%   | 31%   |

### Applications, Acceptances, and Enrollment

Note: Figures are based on unique student headcount.