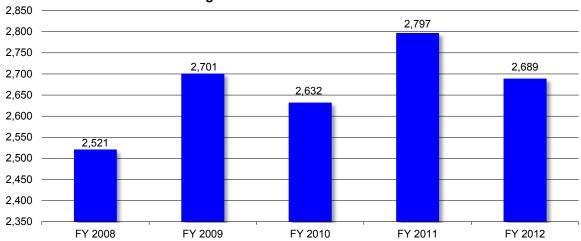

### **Duquesne's Fast Facts**

- Founded in 1878
- Private, Catholic, Coeducational University
- Located in Pittsburgh, Pennsylvania
- Main Campus: 42 Buildings, 49.5 Acres
- President: Charles J. Dougherty, Ph.D.
- Ten Academic Schools
- The only Spiritan institution of higher education in the United States
- Operating Budget: \$273 million, FY 2014
- Employees: 2,760, Fall Semester 2012
- Employee Salary and Benefit Budget: \$168 million, FY 2014
- Total Enrollment: 10,045, Fall Semester 2012
- Academic Programs: 182 Undergraduate, Graduate and Post-Graduate, Fall 2012
- Student Housing Capacity: 3,774, Fall Semester 2012
- Undergraduate Full-time Tuition: \$28,913 to \$35,823, FY 2014
- Graduate Tuition (per Credit): \$1,009 to \$1,323, FY 2014
- Degrees Conferred: 2,689 in FY 2012
- Living Alumni of Record: 88,141 (July 2013)
- Athletics: 6 Men's and 10 Women's Varsity Sports