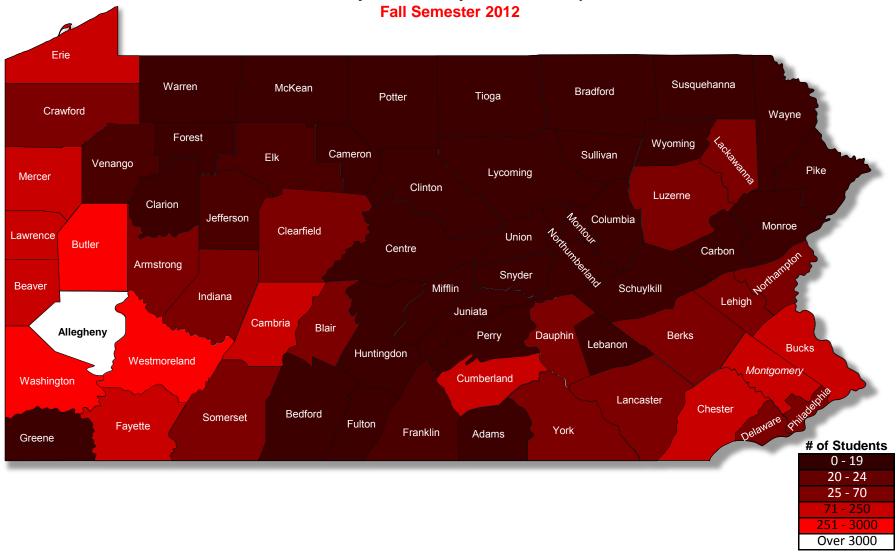

### Total Headcount, Credits, and FTE <sup>1</sup> - Enrollment by School

Fall Semesters 2011 and 2012

|                                       | Total     |           |           |         |         |         |           |         |                  |                  |           |         |
|---------------------------------------|-----------|-----------|-----------|---------|---------|---------|-----------|---------|------------------|------------------|-----------|---------|
|                                       | 2011      | 2012      | Increase/ | Percent | 2011    | 2012    | Increase/ | Percent | 2011             | 2012             | Increase/ | Percent |
|                                       | Headcount | Headcount | Decrease  | Change  | Credits | Credits | Decrease  | Change  | FTE <sup>1</sup> | FTE <sup>1</sup> | Decrease  | Change  |
| SCHOOL                                |           |           |           |         |         |         |           |         |                  |                  |           |         |
| Business                              | 1,554     | 1,613     | 59        | 3.8%    | 21,411  | 22,365  | 954       | 4.5%    | 1,459            | 1,526            | 67        | 4.6%    |
| Education                             | 1,010     | 1,064     | 54        | 5.3%    | 9,664   | 10,584  | 920       | 9.5%    | 722              | 780              | 58        | 8.0%    |
| Health Sciences                       | 968       | 972       | 4         | 0.4%    | 14,734  | 14,766  | 32        | 0.2%    | 1,034            | 1,039            | 5         | 0.5%    |
| Law <sup>2</sup>                      | 640       | 557       | (83)      | -13.0%  | 5,082   | 5,247   | 165       | 3.2%    | 640              | 557              | (83)      | -13.0%  |
| Advancement                           | 763       | 730       | (33)      | -4.3%   | 5,167   | 4,892   | (275)     | -5.3%   | 390              | 367              | (23)      | -5.9%   |
| Liberal Arts                          | 2,075     | 1,994     | (81)      | -3.9%   | 25,708  | 24,514  | (1,195)   | -4.6%   | 1,763            | 1,683            | (80)      | -4.5%   |
| Music                                 | 346       | 330       | (16)      | -4.6%   | 4,755   | 4,514   | (241)     | -5.1%   | 327              | 309              | (18)      | -5.5%   |
| Sciences                              | 604       | 643       | 39        | 6.5%    | 8,092   | 8,790   | 698       | 8.6%    | 553              | 599              | 46        | 8.3%    |
| Nursing                               | 648       | 708       | 60        | 9.3%    | 8,683   | 9,310   | 627       | 7.2%    | 598              | 642              | 44        | 7.4%    |
| Pharmacy                              | 1,225     | 1,245     | 20        | 1.6%    | 19,812  | 19,710  | (102)     | -0.5%   | 1,551            | 1,535            | (16)      | -1.0%   |
| Spiritan Division                     | 93        | 97        | 4         | 4.3%    | 1,247   | 1,305   | 58        | 4.7%    | 86               | 90               | 4         | 4.7%    |
| College in High School                | 7         | 3         | (4)       | -57.1%  | 25      | 15      | (10)      | -40.0%  | 2                | 1                | (1)       | -50.0%  |
| SUBTOTAL                              | 9,933     | 9,956     | 23        | 0.2%    | 124,380 | 126,012 | 1,632     | 1.3%    | 9,125            | 9,128            | 3         | 0.0%    |
| Other Units Not Included <sup>3</sup> | 78        | 89        | 11        | 14.1%   | 91      | 103     | 12        | 13.2%   | 7                | 8                | 1         | 14.3%   |
| TOTAL ENROLLMENT                      | 10,011    | 10,045    | 34        | 0.3%    | 124,471 | 126,115 | 1,644     | 1.3%    | 9,132            | 9,136            | 4         | 0.0%    |

<sup>&</sup>lt;sup>1</sup> Full Time Equivalent (FTE): Calculated by dividing undergraduate credits by 15 and graduate credits by 12.

<sup>&</sup>lt;sup>2</sup> Law FTE calculated by taking full-time headcount plus any part-time credits divided by 12.