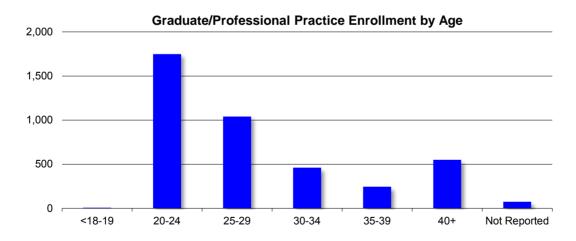

<sup>&</sup>lt;sup>3</sup> Other units not included in governmental reporting: Cross-Registered (22), English as a Second Language without credits (62), Forensic Science and Law Certificates (4), and Personal Goals - Audit (1).