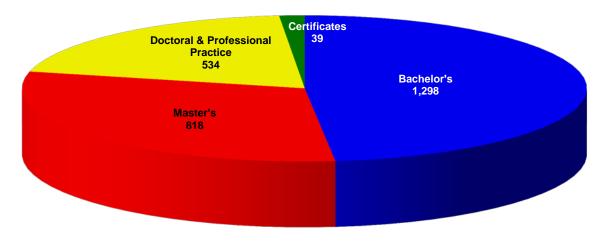

<sup>&</sup>lt;sup>3</sup> Undergraduate Pharmacy includes only first and second year students, years three through six are included in Graduate & Professional Practice.

<sup>&</sup>lt;sup>4</sup> Other units not included in governmental reporting: Forensic Science and Law Certificates (3), Cross-Registered (1).

# **Duquesne University Enrollment History - Headcount**

**Fall Semesters 1987-2012** 

### Duquesne University Enrollment by School and Level

### Fall Semesters 2011 and 2012

|                                         | Un    | dergradua | ite    | Graduate | Professional | Practice |        | Total  |        |
|-----------------------------------------|-------|-----------|--------|----------|--------------|----------|--------|--------|--------|
|                                         | 2011  | 2012      | Change | 2011     | 2012         | Change   | 2011   | 2012   | Change |
| SCHOOL                                  |       |           |        |          |              |          |        |        |        |
| Business                                | 1,274 | 1,341     | 67     | 280      | 272          | (8)      | 1,554  | 1,613  | 59     |
| Education                               | 315   | 384       | 69     | 695      | 680          | (15)     | 1,010  | 1,064  | 54     |
| Health Sciences                         | 729   | 734       | 5      | 239      | 238          | (1)      | 968    | 972    | 4      |
| Law                                     | 0     | 0         | 0      | 640      | 557          | (83)     | 640    | 557    | (83)   |
| Leadership and Professional Advancement | 301   | 279       | (22)   | 462      | 451          | (11)     | 763    | 730    | (33)   |
| Liberal Arts                            | 1,465 | 1,397     | (68)   | 610      | 597          | (13)     | 2,075  | 1,994  | (81)   |
| Music                                   | 250   | 245       | (5)    | 96       | 85           | (11)     | 346    | 330    | (16)   |
| Natural and Environmental Sciences      | 455   | 498       | 43     | 149      | 145          | (4)      | 604    | 643    | 39     |
| Nursing                                 | 438   | 471       | 33     | 210      | 237          | 27       | 648    | 708    | 60     |
| Pharmacy                                | 350   | 383       | 33     | 875      | 862          | (13)     | 1,225  | 1,245  | 20     |
| Spiritan Division                       | 93    | 97        | 4      | 0        | 0            | 0        | 93     | 97     | 4      |
| Others*                                 | 81    | 88        | 7      | 4        | 4            | 0        | 85     | 92     | 7      |
| JNIVERSITY TOTAL                        | 5,751 | 5,917     | 166    | 4,260    | 4,128        | (132)    | 10,011 | 10,045 | 34     |

<sup>\*</sup> Others includes High School, Cross-Registered, Forensic Science and Law Certificate, English as a 2nd Language, and Personal Goals - Audit.

### Total Enrollment by School, Fall 2011 and Fall 2012

SLPA = School of Leadership and Professional Advancement N&ES = Natural and Environmental Sciences

### Duquesne University Credit Hours Generated by School and Level

|                                            |        |        | Unc    | dergradu | ate    |          |       |        | Gr     | aduate/P | rofession | al Practi | ce       |       |         |         |          | Total     |         |          |       |
|--------------------------------------------|--------|--------|--------|----------|--------|----------|-------|--------|--------|----------|-----------|-----------|----------|-------|---------|---------|----------|-----------|---------|----------|-------|
|                                            |        |        |        | lours Ge |        |          |       |        |        |          | lours Ger |           |          |       |         |         | Credit I | Hours Gen | erated  |          |       |
|                                            | 2008   | 2009   | 2010   | 2011     | 2012   | 5 yr Var | % Var | 2008   | 2009   | 2010     | 2011      | 2012      | 5 yr Var | % Var | 2008    | 2009    | 2010     | 2011      | 2012    | 5 yr Var | % Var |
| SCHOOL                                     |        |        |        |          |        |          |       |        |        |          |           |           |          |       |         |         |          |           |         |          |       |
| Business                                   | 19,045 | 19,361 | 18,989 | 19,544   | 20,380 | 1,335    | 7%    | 2,110  | 2,351  | 2,071    | 1,867     | 1,985     | (125)    | -6%   | 21,155  | 21,712  | 21,060   | 21,411    | 22,365  | 1,210    | 6%    |
| Education                                  | 6,402  | 6,073  | 5,916  | 5,152    | 6,204  | (198)    | -3%   | 4,400  | 4,898  | 5,045    | 4,512     | 4,380     | (20)     | 0%    | 10,802  | 10,971  | 10,961   | 9,664     | 10,584  | (218)    | -2%   |
| Health Sciences                            | 10,163 | 10,092 | 10,563 | 11,448   | 11,521 | 1,358    | 13%   | 2,337  | 2,384  | 3,253    | 3,286     | 3,245     | 908      | 39%   | 12,500  | 12,476  | 13,816   | 14,734    | 14,766  | 2,266    | 18%   |
| Law                                        | 0      | 0      | 0      | 0        | 0      | 0        | N/A   | 5,463  | 5,310  | 5,205    | 5,082     | 5,247     | (216)    | -4%   | 5,463   | 5,310   | 5,205    | 5,082     | 5,247   | (216)    | -4%   |
| Leadership and Professional<br>Advancement | 3,162  | 3,154  | 2,963  | 2,836    | 2,645  | (517)    | -16%  | 2,436  | 2,202  | 2,190    | 2,331     | 2,247     | (189)    | -8%   | 5,598   | 5,356   | 5,153    | 5,167     | 4,892   | (706)    | -13%  |
| Liberal Arts                               | 22,582 | 24,188 | 24,006 | 22,820   | 21,598 | (984)    | -4%   | 3,248  | 3,268  | 3,198    | 2,889     | 2,916     | (332)    | -10%  | 25,830  | 27,456  | 27,204   | 25,709    | 24,514  | (1,316)  | -5%   |
| Music                                      | 4,689  | 4,353  | 4,327  | 4,137    | 3,940  | (749)    | -16%  | 637    | 621    | 651      | 618       | 574       | (63)     | -10%  | 5,326   | 4,974   | 4,978    | 4,755     | 4,514   | (812)    | -15%  |
| Natural and Environmental Sciences         | 6,119  | 6,562  | 7,015  | 7,343    | 8,027  | 1,908    | 31%   | 879    | 885    | 802      | 749       | 763       | (116)    | -13%  | 6,998   | 7,447   | 7,817    | 8,092     | 8,790   | 1,792    | 26%   |
| Nursing                                    | 7,058  | 7,294  | 7,520  | 7,615    | 8,083  | 1,025    | 15%   | 917    | 1,112  | 1,123    | 1,068     | 1,227     | 310      | 34%   | 7,975   | 8,406   | 8,643    | 8,683     | 9,310   | 1,335    | 17%   |
| Pharmacy <sup>1</sup>                      | 5,674  | 6,012  | 6,053  | 5,985    | 6,572  | 898      | 16%   | 13,702 | 13,586 | 13,831   | 13,827    | 13,138    | (564)    | -4%   | 19,376  | 19,598  | 19,884   | 19,812    | 19,710  | 334      | 2%    |
| Spiritan Division                          | 1,280  | 1,589  | 1,542  | 1,247    | 1,305  | 25       | 2%    | 0      | 0      | 0        | 0         | 0         | 0        | N/A   | 1,280   | 1,589   | 1,542    | 1,247     | 1,305   | 25       | 2%    |
| Other Units Included <sup>2</sup>          | 232    | 180    | 39     | 25       | 15     | (217)    | -94%  | 416    | 509    | 0        | 0         | 0         | (416)    | -100% | 648     | 689     | 39       | 25        | 15      | (633)    | -98%  |
| SUBTOTAL                                   | 86,406 | 88,858 | 88,933 | 88,152   | 90,290 | 3,884    | 4.5%  | 36,545 | 37,126 | 37,369   | 36,229    | 35,722    | -823     | -2.3% | 122,951 | 125,984 | 126,302  | 124,381   | 126,012 | 3,061    | 2.5%  |
| Other Units Not Included 3                 | 101    | 147    | 85     | 67       | 77     | (24)     | -24%  | 0      | 6      | 18       | 24        | 26        | 26       | 0%    | 101     | 153     | 103      | 91        | 103     | 2        | 2%    |
| UNIVERSITY TOTAL                           | 86,507 | 89,005 | 89,018 | 88,219   | 90,367 | 3,860    | 4.5%  | 36,545 | 37,132 | 37,387   | 36,253    | 35,748    | -797     | -2.2% | 123,052 | 126,137 | 126,405  | 124,472   | 126,115 | 3,063    | 2.5%  |

<sup>&</sup>lt;sup>1</sup> Undergraduate Pharmacy includes only first and second year students, years three through six are included in Graduate/Professional Practice.

<sup>&</sup>lt;sup>2</sup> Includes only High School in Fall 2010, 2011, 2012. Additional program(s) included in prior years.