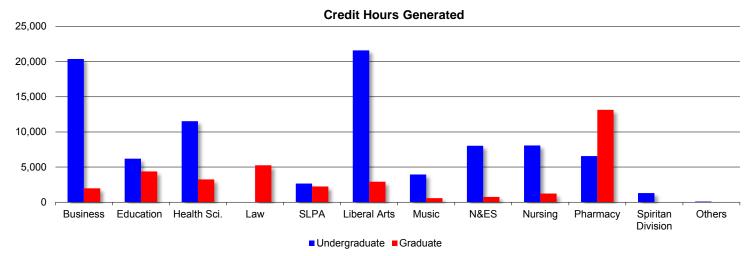

# Duquesne University Student Credit Hours Generated by School and Level Fall Semester 2012

|                                         | Undergraduate        | Graduate             | Total                |
|-----------------------------------------|----------------------|----------------------|----------------------|
|                                         | Student Credit Hours | Student Credit Hours | Student Credit Hours |
| IOOL                                    |                      |                      |                      |
| Business                                | 20,380               | 1,985                | 22,365               |
| Education                               | 6,204                | 4,380                | 10,584               |
| Health Sciences                         | 11,521               | 3,245                | 14,766               |
| Law                                     | 0                    | 5,247                | 5,247                |
| Leadership and Professional Advancement | 2,645                | 2,247                | 4,892                |
| Liberal Arts                            | 21,598               | 2,916                | 24,514               |
| Music                                   | 3,940                | 574                  | 4,514                |
| Natural and Environmental Sciences      | 8,027                | 763                  | 8,790                |
| Nursing                                 | 8,083                | 1,227                | 9,310                |
| Pharmacy                                | 6,572                | 13,138               | 19,710               |
| Spiritan Division                       | 1,305                | 0                    | 1,305                |
| Others*                                 | 92                   | 26                   | 118                  |
| ERSITY TOTAL                            | 90,367               | 35,748               | 126,115              |

Note - Student Credit Hours Generated represents the number of student credit hours taken by students enrolled in each school, regardless of the school in which the courses are taught.

<sup>\*</sup> Others includes Cross-Registered, Forensic Science and Law Certificate, English as a 2nd Language, High School, and Personal Goals - Audit.

SLPA = School of Leadership and Professional Advancement

N&ES = Natural and Environmental Sciences