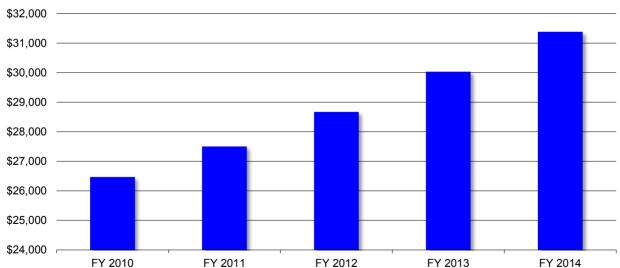

### **Duquesne's Fast Facts**

- Founded in 1878
- Private, Catholic, Coeducational University
- Located in Pittsburgh, Pennsylvania
- Main Campus: 42 Buildings, 49.5 Acres
- President: Charles J. Dougherty, Ph.D.
- Ten Academic Schools
- The only Spiritan institution of higher education in the United States
- Operating Budget: \$273 million, FY 2014
- Employees: 2,760, Fall Semester 2012
- Employee Salary and Benefit Budget: \$168 million, FY 2014
- Total Enrollment: 10,045, Fall Semester 2012
- Academic Programs: 182 Undergraduate, Graduate and Post-Graduate, Fall 2012
- Student Housing Capacity: 3,774, Fall Semester 2012
- Undergraduate Full-time Tuition: \$28,913 to \$35,823, FY 2014
- Graduate Tuition (per Credit): \$1,009 to \$1,323, FY 2014
- Degrees Conferred: 2,689 in FY 2012
- Living Alumni of Record: 88,141 (July 2013)
- Athletics: 6 Men's and 10 Women's Varsity Sports