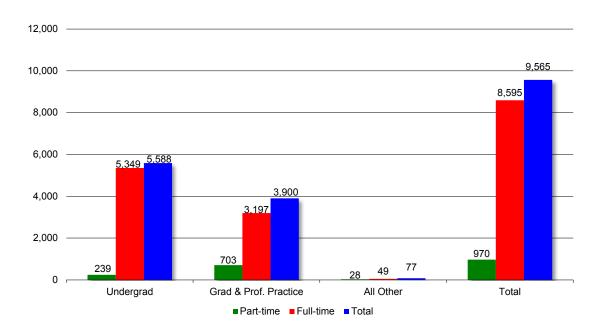

### Duquesne University University Enrollment Overview

**Spring Semester 2013** 

| Enrollment Status: | Underg | raduate | Graduate and Pro | fessional Practice | All C | )ther  | Total Enrollment |        |  |  |
|--------------------|--------|---------|------------------|--------------------|-------|--------|------------------|--------|--|--|
| Full-time          | 5,349  | 95.7%   | 3,197 82.0%      |                    | 49    | 63.6%  | 8,595            | 89.9%  |  |  |
| Part-time          | 239    | 4.3%    | 703 18.0%        |                    | 28    | 36.4%  | 970              | 10.1%  |  |  |
| Total              | 5,588  | 100%    | 3,900            | 100.0%             | 77    | 100.0% | 9,565            | 100.0% |  |  |

Note: All Figures as of Feb 1, 2013

<sup>&</sup>quot;All Other" includes College in High School, Cross-Registered, Forensic Science and Law Certificate, English as a 2nd Language, and Personal Goals - Audit.