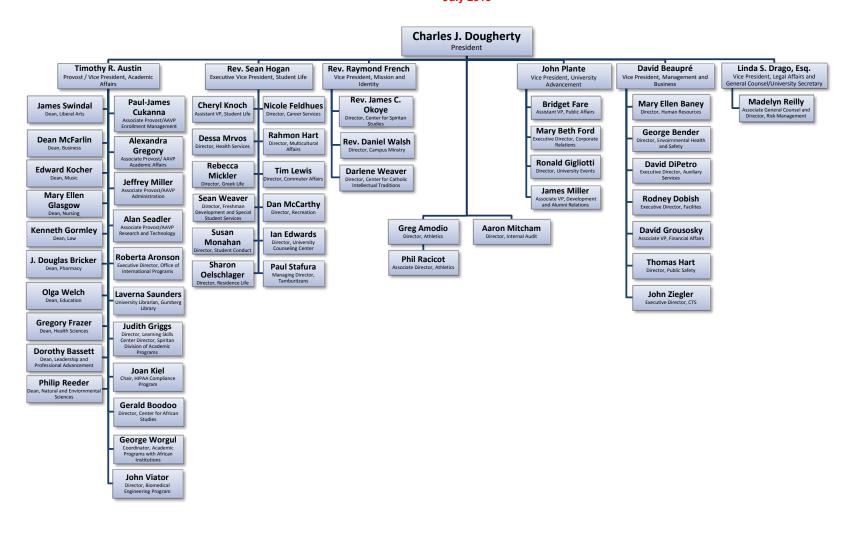

John W. McGonigle
James F. McGuirk, II
Helene L. Norbut
Irene M. Qualters
Thaddeus J. Senko
Rev. Daniel Walsh, C.S.Sp.
Rev. Freddy Washington, C.S.Sp.
Patricia D. Yoder

### **Ex-Officio Members of the Board**

Very Rev. Lawrence A. DiNardo Charles J. Dougherty, Ph.D. Rev. Jeffrey T. Duaime, C.S.Sp. Rev. Raymond French, C.S.Sp. MaryAdele Krolikowski Rev. James Okoye, C.S.Sp. Rev. John A. Sawicki, C.S.Sp.

### **Emeriti Members of the Board of Directors 2013-14**

Cynthia A. Baldwin John J. Connelly Thomas R. Donahue Joseph C. Guyaux Samuel P. Kamin James F. O'Day P. David Pappert John G. Rangos, Sr. Aurthur J. Rooney, II John A. Staley, IV Sister Linda Yankoski, CSFN



# Duquesne University Campus Map

May 1, 2013





# Duquesne University Administrative Organizational Chart July 2013





# Enrollment Data 2013 Fact Book

Office of Institutional Research and Planning



### Duquesne University University Enrollment Overview

Fall Semester 2012

| Enrollment Status: | Underg | raduate | Graduate and Pro | fessional Practice | All C     | )ther | Total Enrollment |        |  |  |
|--------------------|--------|---------|------------------|--------------------|-----------|-------|------------------|--------|--|--|
| Full-time          | 5,661  | 97.1%   | 3,469            | 84.1%              | 51        | 57.3% | 9,181            | 91.4%  |  |  |
| Part-time          | 171    | 2.9%    | 655 15.9%        |                    | 38        | 42.7% | 864              | 8.6%   |  |  |
| Total              | 5,832  | 100%    | 4,124            | 100.0%             | 89 100.0% |