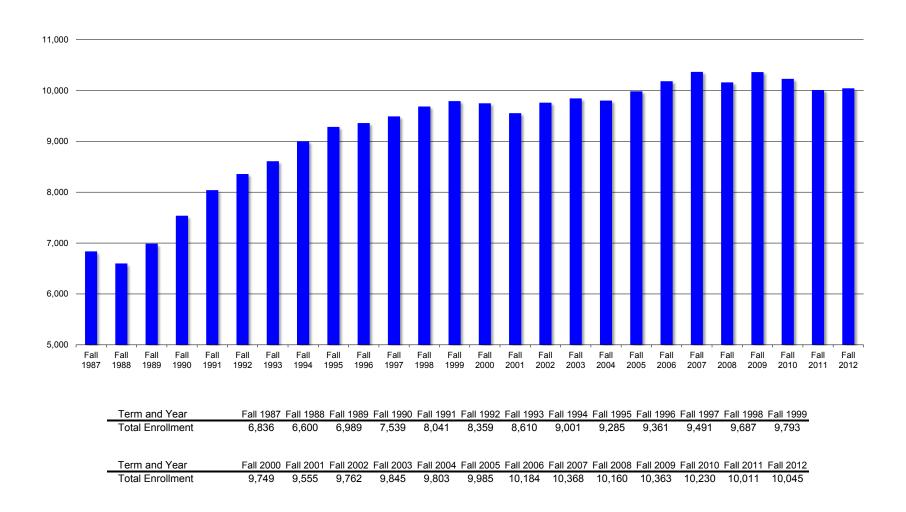

# **Duquesne University Enrollment History - Headcount**

**Fall Semesters 1987-2012** 

### Total Headcount, Credits, and FTE <sup>1</sup> - Enrollment by School

Fall Semesters 2011 and 2012

|                                       | Total     |           |           |         |         |         |           |         |                  |                  |           |         |
|---------------------------------------|-----------|-----------|-----------|---------|---------|---------|-----------|---------|------------------|------------------|-----------|---------|
|                                       | 2011      | 2012      | Increase/ | Percent | 2011    | 2012    | Increase/ | Percent | 2011             | 2012             | Increase/ | Percent |
|                                       | Headcount | Headcount | Decrease  | Change  | Credits | Credits | Decrease  | Change  | FTE <sup>1</sup> | FTE <sup>1</sup> | Decrease  | Change  |
| SCHOOL                                |           |           |           |         |         |         |           |         |                  |                  |           |         |
| Business                              | 1,554     | 1,613     | 59        | 3.8%    | 21,411  | 22,365  | 954       | 4.5%    | 1,459            | 1,526            | 67        | 4.6%    |
| Education                             | 1,010     | 1,064     | 54        | 5.3%    | 9,664   | 10,584  | 920       | 9.5%    | 722              | 780              | 58        | 8.0%    |
| Health Sciences                       | 968       | 972       | 4         | 0.4%    | 14,734  | 14,766  | 32        | 0.2%    | 1,034            | 1,039            | 5         | 0.5%    |
| Law <sup>2</sup>                      | 640       | 557       | (83)      | -13.0%  | 5,082   | 5,247   | 165       | 3.2%    | 640              | 557              | (83)      | -13.0%  |
| Advancement                           | 763       | 730       | (33)      | -4.3%   | 5,167   | 4,892   | (275)     | -5.3%   | 390              | 367              | (23)      | -5.9%   |
| Liberal Arts                          | 2,075     | 1,994     | (81)      | -3.9%   | 25,708  | 24,514  | (1,195)   | -4.6%   | 1,763            | 1,683            | (80)      | -4.5%   |
| Music                                 | 346       | 330       | (16)      | -4.6%   | 4,755   | 4,514   | (241)     | -5.1%   | 327              | 309              | (18)      | -5.5%   |
| Sciences                              | 604       | 643       | 39        | 6.5%    | 8,092   | 8,790   | 698       | 8.6%    | 553              | 599              | 46        | 8.3%    |
| Nursing                               | 648       | 708       | 60        | 9.3%    | 8,683   | 9,310   | 627       | 7.2%    | 598              | 642              | 44        | 7.4%    |
| Pharmacy                              | 1,225     | 1,245     | 20        | 1.6%    | 19,812  | 19,710  | (102)     | -0.5%   | 1,551            | 1,535            | (16)      | -1.0%   |
| Spiritan Division                     | 93        | 97        | 4         | 4.3%    | 1,247   | 1,305   | 58        | 4.7%    | 86               | 90               | 4         | 4.7%    |
| College in High School                | 7         | 3         | (4)       | -57.1%  | 25      | 15      | (10)      | -40.0%  | 2                | 1                | (1)       | -50.0%  |
| SUBTOTAL                              | 9,933     | 9,956     | 23        | 0.2%    | 124,380 | 126,012 | 1,632     | 1.3%    | 9,125            | 9,128            | 3         | 0.0%    |
| Other Units Not Included <sup>3</sup> | 78        | 89        | 11        | 14.1%   | 91      | 103     | 12        | 13.2%   | 7                | 8                | 1         | 14.3%   |
| TOTAL ENROLLMENT                      | 10,011    | 10,045    | 34        | 0.3%    | 124,471 | 126,115 | 1,644     | 1.3%    | 9,132            | 9,136            | 4         | 0.0%    |