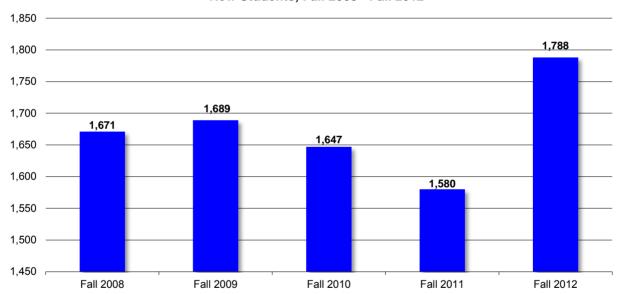

# Duquesne University New Undergraduate Student Profile

### Fall Semesters 2008-2012

|                                            | Fall 2008 | Fall 2009 | Fall 2010 | Fall 2011 | Fall 2012 |
|--------------------------------------------|-----------|-----------|-----------|-----------|-----------|
| NEW STUDENTS                               |           |           |           |           |           |
| First-time, Full-time Traditional Freshmen | 1,437     | 1,430     | 1,416     | 1,331     | 1,521     |
| First-time, Part-time Traditional Freshmen | 1         | 2         | 0         | 12        | 5         |
| Full-time Transfers                        | 166       | 174       | 165       | 164       | 174       |
| Part-time Transfers                        | 1         | 5         | 1         | 2         | 7         |
| Full-time Second Undergraduate Degree      | 41        | 48        | 46        | 48        | 58        |
| Part-time Second Undergraduate Degree      | 1         | 0         | 0         | 2         | 1         |
| Full-time Readmits                         | 18        | 28        | 16        | 15        | 15        |
| Part-time Readmits                         | 6         | 2         | 3         | 6         | 7         |
| UNIVERSITY TOTAL                           | 1,671     | 1,689     | 1,647     | 1,580     | 1,788     |

### New Students, Fall 2008 - Fall 2012

Note: Excludes School of Leadership and Professional Advancement (SLPA) students