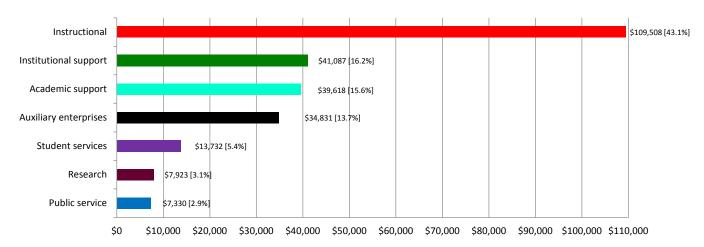

#### **Financial Data**

- 67 Unrestricted Statements of Activities, Fiscal Years Ended June 30, 2008 to 2012
- 69 Unrestricted Operating Revenues and Expenses, Fiscal Year Ended June 30, 2012
- 70 Financial Summary Statement, Fiscal Years 2008 to 2012
- 71 Endowment Statistics, Fiscal Years 2008 to 2012
- 72 Endowment Comparison per FTE: Selected Private Institutions, Fiscal Year Ended June 30, 2012
- 73 Tuition, Fees, Room and Board Rate Schedule, Fiscal Years 2013 and 2014
- 76 Tuition and Enrollment Comparisons: Key Competition
- 77 Number of Full-time Undergraduate Students Receiving Financial Aid, Academic Years 2011-12 and 2012-13
- 77 Default Rates, Fiscal Years 2006-2010
- 77 Graduation Rates, Freshman Cohort Fall 2006