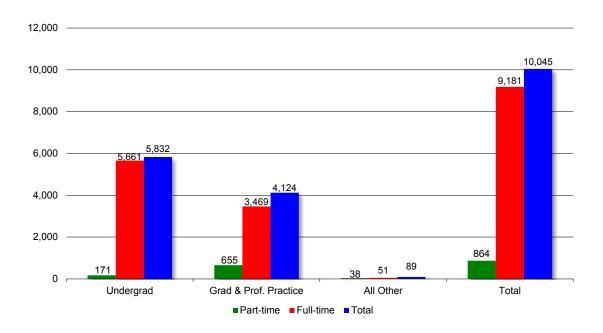

### Duquesne University University Enrollment Overview

Fall Semester 2012

| Enrollment Status: | Underg | raduate | Graduate and Pro | fessional Practice | All C     | )ther | Total Enrollment |        |  |  |
|--------------------|--------|---------|------------------|--------------------|-----------|-------|------------------|--------|--|--|
| Full-time          | 5,661  | 97.1%   | 3,469            | 84.1%              | 51        | 57.3% | 9,181            | 91.4%  |  |  |
| Part-time          | 171    | 2.9%    | 655 15.9%        |                    | 38        | 42.7% | 864              | 8.6%   |  |  |
| Total              | 5,832  | 100%    | 4,124            | 100.0%             | 89 100.0% |       | 10,045           | 100.0% |  |  |