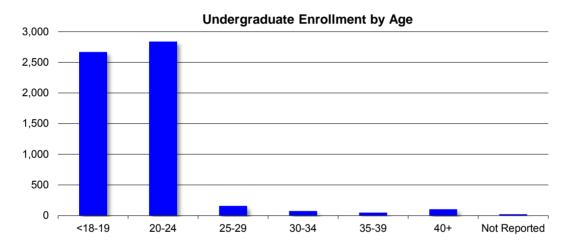

<sup>&</sup>lt;sup>3</sup> Other units not included in governmental reporting: Cross-Registered (22), English as a Second Language without credits (62), Forensic Science and Law Certificates (4), and Personal Goals - Audit (1).