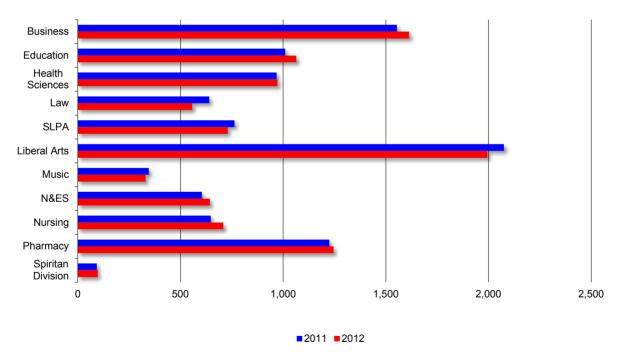

### Fall Semesters 2011 and 2012

|                                         | Un    | dergradua | ite    | Graduate | Professional | Practice |        | Total  |        |
|-----------------------------------------|-------|-----------|--------|----------|--------------|----------|--------|--------|--------|
|                                         | 2011  | 2012      | Change | 2011     | 2012         | Change   | 2011   | 2012   | Change |
| SCHOOL                                  |       |           |        |          |              |          |        |        |        |
| Business                                | 1,274 | 1,341     | 67     | 280      | 272          | (8)      | 1,554  | 1,613  | 59     |
| Education                               | 315   | 384       | 69     | 695      | 680          | (15)     | 1,010  | 1,064  | 54     |
| Health Sciences                         | 729   | 734       | 5      | 239      | 238          | (1)      | 968    | 972    | 4      |
| Law                                     | 0     | 0         | 0      | 640      | 557          | (83)     | 640    | 557    | (83)   |
| Leadership and Professional Advancement | 301   | 279       | (22)   | 462      | 451          | (11)     | 763    | 730    | (33)   |
| Liberal Arts                            | 1,465 | 1,397     | (68)   | 610      | 597          | (13)     | 2,075  | 1,994  | (81)   |
| Music                                   | 250   | 245       | (5)    | 96       | 85           | (11)     | 346    | 330    | (16)   |
| Natural and Environmental Sciences      | 455   | 498       | 43     | 149      | 145          | (4)      | 604    | 643    | 39     |
| Nursing                                 | 438   | 471       | 33     | 210      | 237          | 27       | 648    | 708    | 60     |
| Pharmacy                                | 350   | 383       | 33     | 875      | 862          | (13)     | 1,225  | 1,245  | 20     |
| Spiritan Division                       | 93    | 97        | 4      | 0        | 0            | 0        | 93     | 97     | 4      |
| Others*                                 | 81    | 88        | 7      | 4        | 4            | 0        | 85     | 92     | 7      |
| JNIVERSITY TOTAL                        | 5,751 | 5,917     | 166    | 4,260    | 4,128        | (132)    | 10,011 | 10,045 | 34     |

### Total Enrollment by School, Fall 2011 and Fall 2012

SLPA = School of Leadership and Professional Advancement N&ES = Natural and Environmental Sciences