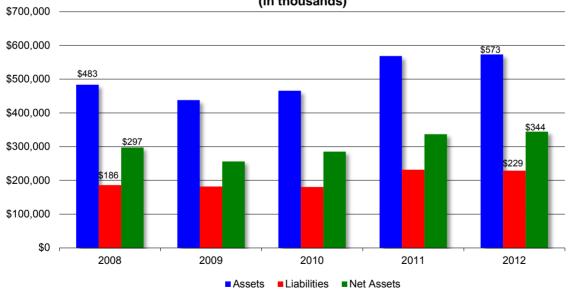

End of Year                            | \$186,664 | \$166,021 | \$185,823 | \$217,731 | \$226,560 |
|                                                     |           |           |           |           |           |

Source: Independent Auditors' Report, Years Ended June 30, 2008 to 2012



### Duquesne University Unrestricted Operating Revenues and Expenses

Fiscal Year Ended June 30, 2012 (in thousands)



#### Operating Revenues \$261,846



Operating Expenses \$254,029

Source: Independent Auditors' Report, Year Ended June 30, 2012



## **Duquesne University Financial Summary Statement**

Fiscal Years 2008 to 2012

#### Unrestricted Operating Revenue and Expense Fiscal Years Ended June 30 (in thousands)



#### Summary of Financial Position Fiscal Years Ended June 30 (in thousands)



Source: Independent Auditors' Reports



## **Duquesne University Endowment Statistics**

#### Fiscal Years 2008 to 2012

|                                             | 2008      | 2009      | 2010      | 2011      | 2012      |
|---------------------------------------------|-----------|-----------|-----------|-----------|-----------|
|                                             |           |           |           |           |           |
| Market Value <sup>1</sup> (in thousands)    | \$161,300 | \$121,049 | \$140,824 | \$171,119 | \$177,211 |
| Endowment/FTE Student                       | \$18,286  | \$13,359  | \$15,170  | \$18,394  | \$19,433  |
| Endowment Spending Rate                     | 5.0%      | 5.5%      | 5.3%      | 5.3%      | 5.3%      |
| Endowment Income Distribut