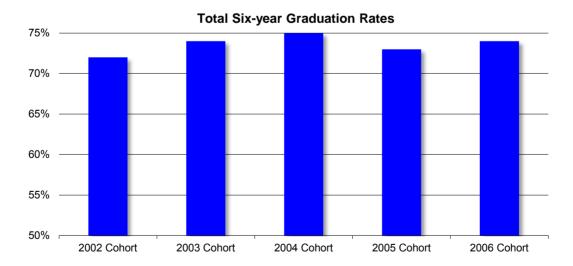

# Duquesne University Graduation Rates <sup>1</sup>

### Freshman Cohorts Fall 2002-Fall 2006

| 2006 Cohort  |           | 4 Year Rate | 5 Year Rate | 6 Year Rate |
|--------------|-----------|-------------|-------------|-------------|
| (Through Aug | ust 2012) |             |             |             |
|              | Men       | 57%         | 70%         | 71%         |
|              | Women     | 68%         | 76%         | 76%         |
|              | Total     | 63%         | 73%         | 74%         |
|              |           |             |             |             |

| 2005 Cohort   |           | 4 Year Rate | 5 Year Rate | 6 Year Rate |
|---------------|-----------|-------------|-------------|-------------|
| (Through Augi | ust 2011) |             |             |             |
|               | Men       | 54%         | 69%         | 70%         |
|               | Women     | 66%         | 74%         | 75%         |
|               | Total     | 61%         | 72%         | 73%         |

| 2004 Cohort   |           | 4 Year Rate | 5 Year Rate | 6 Year Rate |
|---------------|-----------|-------------|-------------|-------------|
| (Through Augi | ust 2010) |             |             |             |
|               | Men       | 56%         | 69%         | 71%         |
|               | Women     | 68%         | 77%         | 78%         |
|               | Total     | 63%         | 74%         | 75%         |

| 2003 Cohort   |           | 4 Year Rate | 5 Year Rate | 6 Year Rate |
|---------------|-----------|-------------|-------------|-------------|
| (Through Augi | ust 2009) |             | -           |             |
|               | Men       | 55%         | 68%         | 71%         |
|               | Women     | 65%         | 74%         | 76%         |
|               | Total     | 61%         | 72%         | 74%         |

| 2002 Cohort   |           | 4 Year Rate | 5 Year Rate | 6 Year Rate |
|---------------|-----------|-------------|-------------|-------------|
| (Through Augi | ust 2008) |             |             |             |
|               | Men       | 52%         | 65%         | 66%         |
|               | Women     | 68%         | 75%         | 76%         |
|               | Total     | 62%         | 71%         | 72%         |

<sup>&</sup>lt;sup>1</sup> Bachelor's Degrees Only, does not include freshman Pharmacy unless BS Pharmacy was awarded.

Source: IPEDS Graduation Rates Survey (GRS)