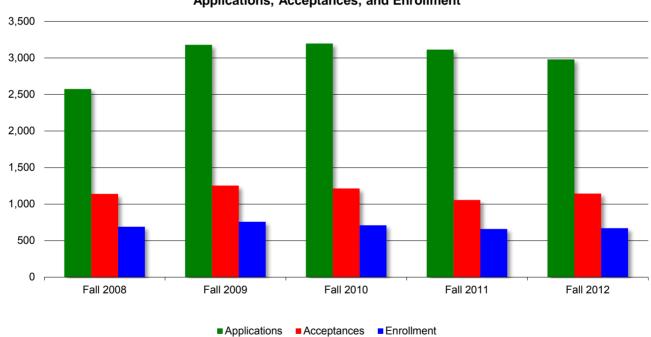

### Duquesne University Graduate Admission Demand

Fall Semesters 2008-2012

| Fall 2008 Fall 2009 Fall 2010 Fall 2011 Fall 2012 |
|---------------------------------------------------|
|---------------------------------------------------|

### GRADUATE (FULL & PART-TIME)

| Applications       | 2,576 | 3,179 | 3,197 | 3,114 | 2,981 |
|--------------------|-------|-------|-------|-------|-------|
| Acceptances        | 1,139 | 1,254 | 1,214 | 1,057 | 1,145 |
| Enrollment         | 691   | 759   | 711   | 659   | 670   |
| Acceptance Rate    | 44%   | 39%   | 38%   | 34%   | 38%   |
| Matriculation Rate | 61%   | 61%   | 59%   | 62%   | 59%   |

### Applications, Acceptances, and Enrollment

Notes: Figures are based on unique student headcount. Due to the nature of program start dates, summer and fall figures are combined above.