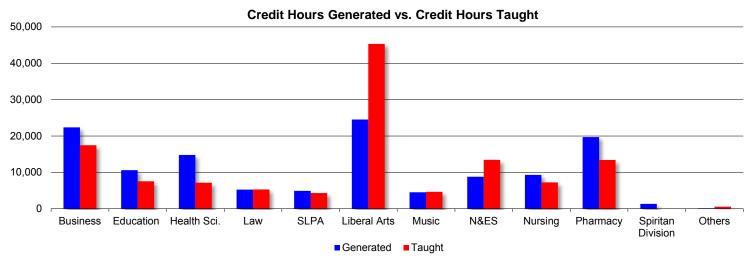

# Duquesne University Student Credit Hours Taught by School and Level

Fall Semester 2012

|                                         | Undergraduate        | Graduate             | Total                |
|-----------------------------------------|----------------------|----------------------|----------------------|
|                                         | Student Credit Hours | Student Credit Hours | Student Credit Hours |
| HOOL                                    |                      |                      |                      |
| Business                                | 14,875               | 2,577                | 17,452               |
| Education                               | 3,099                | 4,441                | 7,540                |
| Health Sciences                         | 3,261                | 3,892                | 7,153                |
| Law                                     | 0                    | 5,272                | 5,272                |
| Leadership and Professional Advancement | 2,490                | 1,824                | 4,314                |
| Liberal Arts                            | 42,318               | 3,019                | 45,337               |
| Music                                   | 4,039                | 623                  | 4,662                |
| Natural and Environmental Sciences      | 12,430               | 1,034                | 13,464               |
| Nursing                                 | 5,976                | 1,236                | 7,212                |
| Pharmacy                                | 13,077               | 320                  | 13,397               |
| Others*                                 | 526                  | N/A                  | 526                  |
| VERSITY TOTAL                           | 102,091              | 24,238               | 126,329              |

Notes: Student Credit Hours Taught represents the number of student credit hours being produced by the courses, regardless of where the students in the courses are enrolled. This will not match the Fall 2012 Census Report.

SLPA = School of Leadership and Professional Advancement

N&ES = Natural and Environmental Sciences

<sup>\*</sup> Others includes Pittsburgh Council on Higher Education, ROTC and Study Abroad.