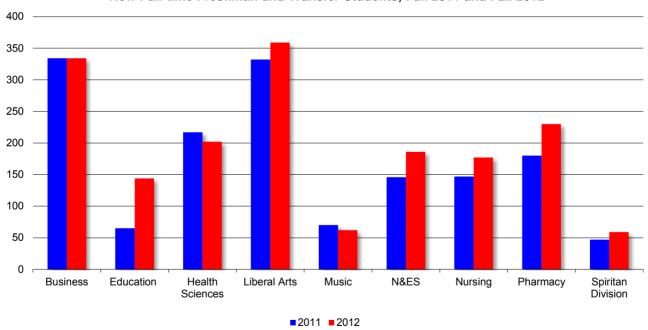

# Duquesne University New Full-time Freshman and Transfer Students

Fall Semesters 2011 and 2012

|                           |       | Full-time<br>Freshmen |        |      | ull-time Transfers &<br>ond Undergrad Degree |        | Full-time<br>Total |       |        |
|---------------------------|-------|-----------------------|--------|------|----------------------------------------------|--------|--------------------|-------|--------|
|                           | 2011  | 2012                  | Change | 2011 | 2012                                         | Change | 2011               | 2012  | Change |
| CHOOL                     | '-    |                       |        |      |                                              |        |                    |       |        |
| Business                  | 287   | 287                   | 0      | 47   | 47                                           | 0      | 334                | 334   | 0      |
| Education                 | 60    | 138                   | 78     | 5    | 6                                            | 1      | 65                 | 144   | 79     |
| Health Sciences           | 207   | 187                   | (20)   | 10   | 15                                           | 5      | 217                | 202   | (15)   |
| Liberal Arts              | 278   | 293                   | 15     | 54   | 66                                           | 12     | 332                | 359   | 27     |
| Music                     | 57    | 52                    | (5)    | 13   | 10                                           | (3)    | 70                 | 62    | (8)    |
| Natural and Environmental |       |                       |        |      |                                              |        |                    |       |        |
| Sciences                  | 129   | 175                   | 46     | 17   | 11                                           | (6)    | 146                | 186   | 40     |
| Nursing                   | 96    | 116                   | 20     | 51   | 61                                           | 10     | 147                | 177   | 30     |
| Pharmacy                  | 170   | 214                   | 44     | 10   | 16                                           | 6      | 180                | 230   | 50     |
| Spiritan Division         | 47    | 59                    | 12     | 0    | 0                                            | 0      | 47                 | 59    | 12     |
| NIVERSITY TOTAL           | 1,331 | 1,521                 | 190    | 207  | 232                                          | 25     | 1,538              | 1,753 | 215    |

### New Full-time Freshman and Transfer Students, Fall 2011 and Fall 2012

N&ES = Natural and Environmental Sciences