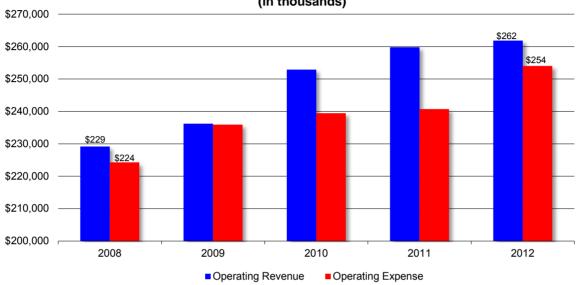

#### **Financial Data**

- 67 Unrestricted Statements of Activities, Fiscal Years Ended June 30, 2008 to 2012
- 69 Unrestricted Operating Revenues and Expenses, Fiscal Year Ended June 30, 2012
- 70 Financial Summary Statement, Fiscal Years 2008 to 2012
- 71 Endowment Statistics, Fiscal Years 2008 to 2012
- 72 Endowment Comparison per FTE: Selected Private Institutions, Fiscal Year Ended June 30, 2012
- 73 Tuition, Fees, Room and Board Rate Schedule, Fiscal Years 2013 and 2014
- 76 Tuition and Enrollment Comparisons: Key Competition
- 77 Number of Full-time Undergraduate Students Receiving Financial Aid, Academic Years 2011-12 and 2012-13
- 77 Default Rates, Fiscal Years 2006-2010
- 77 Graduation Rates, Freshman Cohort Fall 2006