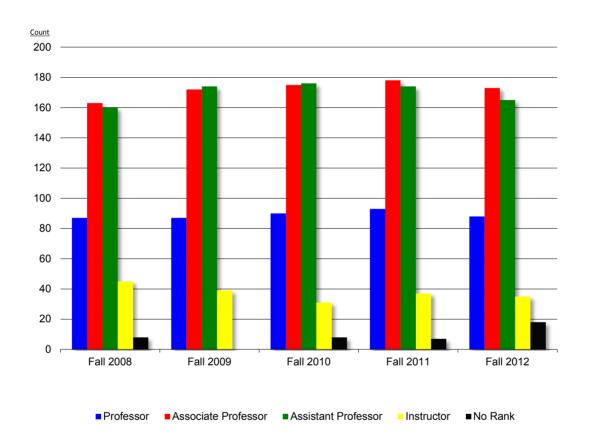

### Fall Semester 2012

|                                            | Stu       | dent Headcount | Student Headcount |           | culty Headcount <sup>1e</sup> |                   | Student/Faculty |
|--------------------------------------------|-----------|----------------|-------------------|-----------|-------------------------------|-------------------|-----------------|
|                                            | Full-Time | Part-Time      | FTE <sup>1c</sup> | Full-Time | Part-Time <sup>1a, 1b</sup>   | FTE <sup>1c</sup> | Ratio           |
| IOOL                                       |           |                |                   |           |                               |                   |                 |
| Business                                   | 1,417     | 196            | 1,482             | 57        | 58                            | 76                | 20 : 1          |
| Education                                  | 956       | 108            | 992               | 52        | 35                            | 64                | 16 : 1          |
| Health Sciences                            | 958       | 14             | 963               | 40        | 29                            | 50                | 19 : 1          |
| Law                                        | 557       | 0              | 557               | 30        | 48                            | 46                | 12 : 1          |
| Leadership and Professional<br>Advancement | 441       | 289            | 537               | 1         | 57                            | 20                | 27 : 1          |
| Liberal Arts <sup>3</sup>                  | 1,965     | 91             | 1,995             | 159       | 221                           | 233               | 9:1             |
| Music                                      | 303       | 27             | 312               | 27        | 113                           | 65                | 5:1             |
| Natural and Environmental Sciences         | 618       | 25             | 626               | 39        | 47                            | 55                | 11 : 1          |
| Nursing                                    | 633       | 75             | 658               | 32        | 48                            | 48                | 14 : 1          |
| Pharmacy <sup>1d</sup>                     | 1,235     | 10             | 1,238             | 42        | 28                            | 51                | 24 : 1          |
| Other <sup>2</sup>                         | 106       | 42             | 120               |           |                               |                   |                 |
| ERSITY TOTAL*                              | 9,189     | 877            | 9,480             | 479       | 684                           | 708               | 13 : 1          |