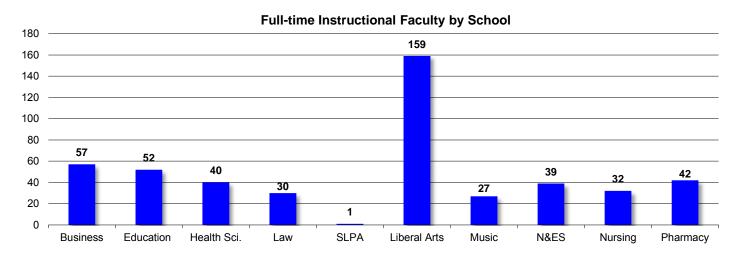

### Fall Semester 2012

|                                            | Stu       | dent Headcount | Student Headcount |           | culty Headcount <sup>1e</sup> |                   | Student/Faculty |
|--------------------------------------------|-----------|----------------|-------------------|-----------|-------------------------------|-------------------|-----------------|
|                                            | Full-Time | Part-Time      | FTE <sup>1c</sup> | Full-Time | Part-Time <sup>1a, 1b</sup>   | FTE <sup>1c</sup> | Ratio           |
| IOOL                                       |           |                |                   |           |                               |                   |                 |
| Business                                   | 1,417     | 196            | 1,482             | 57        | 58                            | 76                | 20 : 1          |
| Education                                  | 956       | 108            | 992               | 52        | 35                            | 64                | 16 : 1          |
| Health Sciences                            | 958       | 14             | 963               | 40        | 29                            | 50                | 19 : 1          |
| Law                                        | 557       | 0              | 557               | 30        | 48                            | 46                | 12 : 1          |
| Leadership and Professional<br>Advancement | 441       | 289            | 537               | 1         | 57                            | 20                | 27 : 1          |
| Liberal Arts <sup>3</sup>                  | 1,965     | 91             | 1,995             | 159       | 221                           | 233               | 9:1             |
| Music                                      | 303       | 27             | 312               | 27        | 113                           | 65                | 5:1             |
| Natural and Environmental Sciences         | 618       | 25             | 626               | 39        | 47                            | 55                | 11 : 1          |
| Nursing                                    | 633       | 75             | 658               | 32        | 48                            | 48                | 14 : 1          |
| Pharmacy <sup>1d</sup>                     | 1,235     | 10             | 1,238             | 42        | 28                            | 51                | 24 : 1          |
| Other <sup>2</sup>                         | 106       | 42             | 120               |           |                               |                   |                 |
| ERSITY TOTAL*                              | 9,189     | 877            | 9,480             | 479       | 684                           | 708               | 13 : 1          |