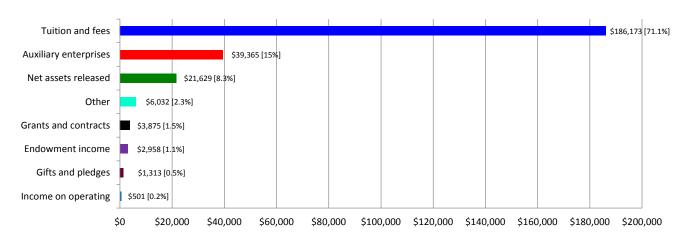

#### **Financial Data**

- 67 Unrestricted Statements of Activities, Fiscal Years Ended June 30, 2008 to 2012
- 69 Unrestricted Operating Revenues and Expenses, Fiscal Year Ended June 30, 2012
- 70 Financial Summary Statement, Fiscal Years 2008 to 2012
- 71 Endowment Statistics, Fiscal Years 2008 to 2012
- 72 Endowment Comparison per FTE: Selected Private Institutions, Fiscal Year Ended June 30, 2012
- 73 Tuition, Fees, Room and Board Rate Schedule, Fiscal Years 2013 and 2014
- 76 Tuition and Enrollment Comparisons: Key Competition
- 77 Number of Full-time Undergraduate Students Receiving Financial Aid, Academic Years 2011-12 and 2012-13
- 77 Default Rates, Fiscal Years 2006-2010
- 77 Graduation Rates, Freshman Cohort Fall 2006