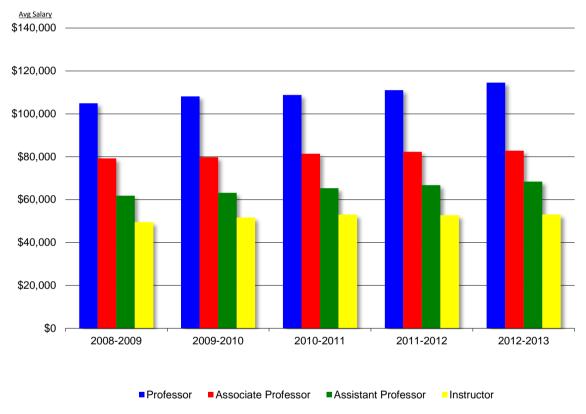

#### **Employee Data**

- 57 Employees by Type, Gender and Status, Fall Semester 2012
- Full-time Instructional Faculty by School and Academic Rank, Fall Semester 2012
- 59 Full-time Instructional Faculty by School, Rank, Ethnicity and Gender, Fall Semester 2012
- 61 Full-time Instructional Faculty by Academic Rank, Fall Semesters 2008-2012
- 62 Average Salaries of Full-time Instructional Faculty by Academic Rank, Academic Years 2008-09 to 2012-13
- 63 Average Salaries by Faculty Rank Compared to Select Catholic Doctoral/Research Universities, Fiscal Year 2013
- 64 Instructional Faculty Salary Comparisons: Key Competition, Academic Year 2012-2013