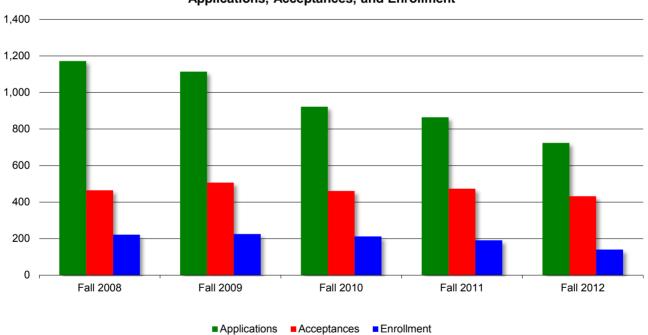

### Duquesne University Law School Admission Demand

Fall Semesters 2008-2012

| Fall 2008 Fall 2009 Fall 2010 Fall 2011 Fall 2012 |
|---------------------------------------------------|
|---------------------------------------------------|

### LAW (FULL & PART-TIME)

| Applications       | 1,172 | 1,114 | 922 | 864 | 724 |
|--------------------|-------|-------|-----|-----|-----|
| Acceptances        | 465   | 507   | 461 | 473 | 432 |
| Enrollment         | 222   | 225   | 212 | 191 | 140 |
| Acceptance Rate    | 40%   | 46%   | 50% | 55% | 60% |
| Matriculation Rate | 48%   | 44%   | 46% | 40% | 32% |

### Applications, Acceptances, and Enrollment