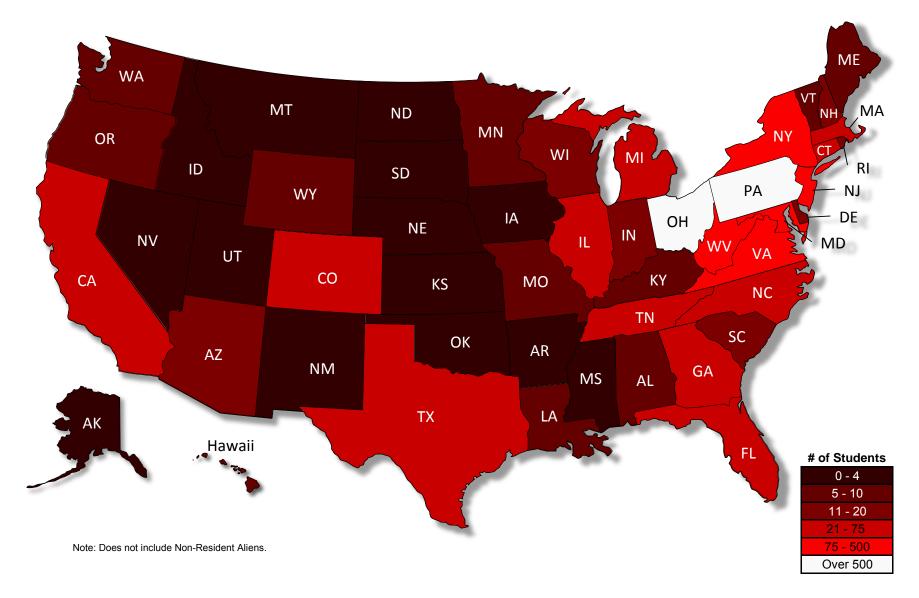

<sup>&</sup>lt;sup>1</sup> Full Time Equivalent (FTE): Calculated by dividing undergraduate credits by 15 and graduate credits by 12.

<sup>&</sup>lt;sup>2</sup> Law FTE calculated by taking full-time headcount plus any part-time credits divided by 12.

<sup>&</sup>lt;sup>3</sup> Undergraduate Pharmacy includes only first and second year students, years three through six are included in Graduate & Professional Practice.

<sup>&</sup>lt;sup>4</sup> Other units not included in governmental reporting: Cross-Registered (22), English as a Second Language without credits (62), Forensic Science and Law Certificates (4), and Personal Goals - Audit (1).